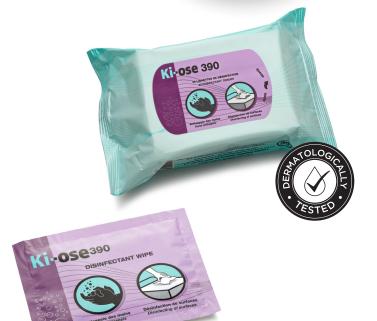

Dual use wipe for disinfection of hands and surfaces

**Ki-ose® 390** is a non-woven spunlace wipe with dual use of disinfecting and cleaning of hands and surfaces.

Kills 99.99% of most harmful bacteria, viruses and fungi\*

- Suitable for use in food preparation areas
- Non-flammable water based formulation
- Ready to use travel pack of 30 wipes or single sachets
- Dermatologically tested, safe on skin
- Light floral fragrance